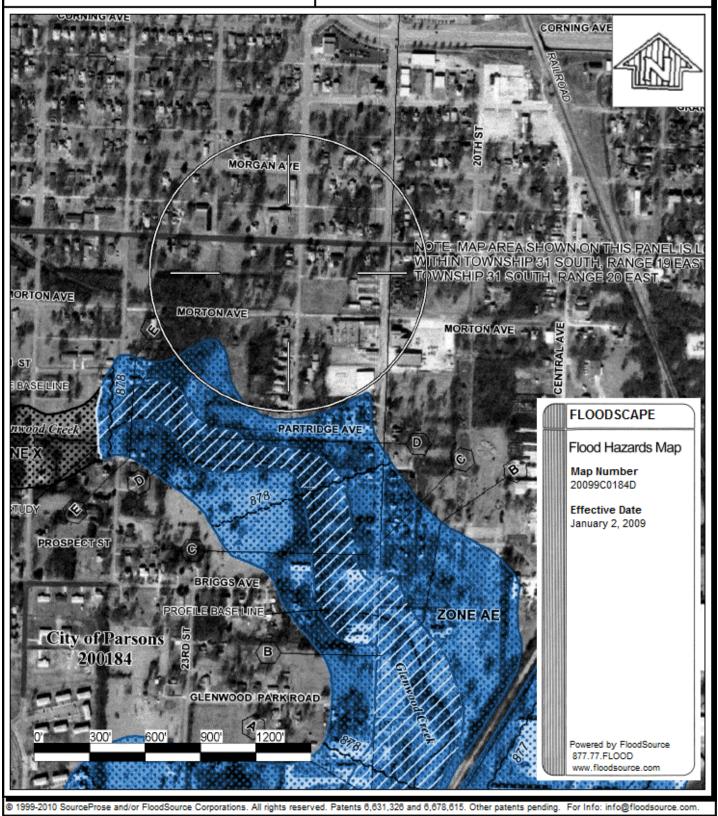

#### **DESCRIPTION**

Lender: Ashen Coles/Boat Angel Client: Ashen Coles/Boat Angel

Purchaser/Borrower: n/a

Property Address: 817 S 22nd St

City: Parsons

County: Labette State: KS Zip: 67357-4526

Legal Description: Lots 2 & N/12 Lot 7, Blk 1 McDonald's Addt to the city of Parsons, Labette Co, KS

#### **LOCATED AT:**

817 S 22nd St Its 2 & N/12 Lot 7, Blk 1 McDonald's Addt to the city of Parsons, Labette Co, Parsons, KS 67357-4526