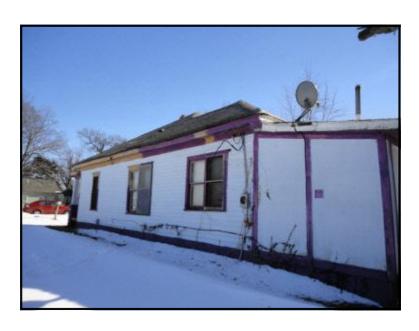

#### **DESCRIPTION**

Lender: Ashen Coles/Boat Angel Client: Ashen Coles/Boat Angel

Purchaser/Borrower: n/a

Property Address: 817 S 22nd St

City: Parsons

County: Labette State: KS Zip: 67357-4526

Legal Description: Lots 2 & N/12 Lot 7, Blk 1 McDonald's Addt to the city of Parsons, Labette Co, KS

#### **LOCATED AT:**

817 S 22nd St Its 2 & N/12 Lot 7, Blk 1 McDonald's Addt to the city of Parsons, Labette Co, Parsons, KS 67357-4526

### BY:

Lori Lovelace

Phoenix Inspections & Appraisals, Inc 869 Highway 39 Fort Scott, KS 66701-7759 (620) 547-2587

February 25, 2011

Ashen Coles/Boat Angel

Re: Property: 817 S 22nd St

Parsons, KS 67357-4526