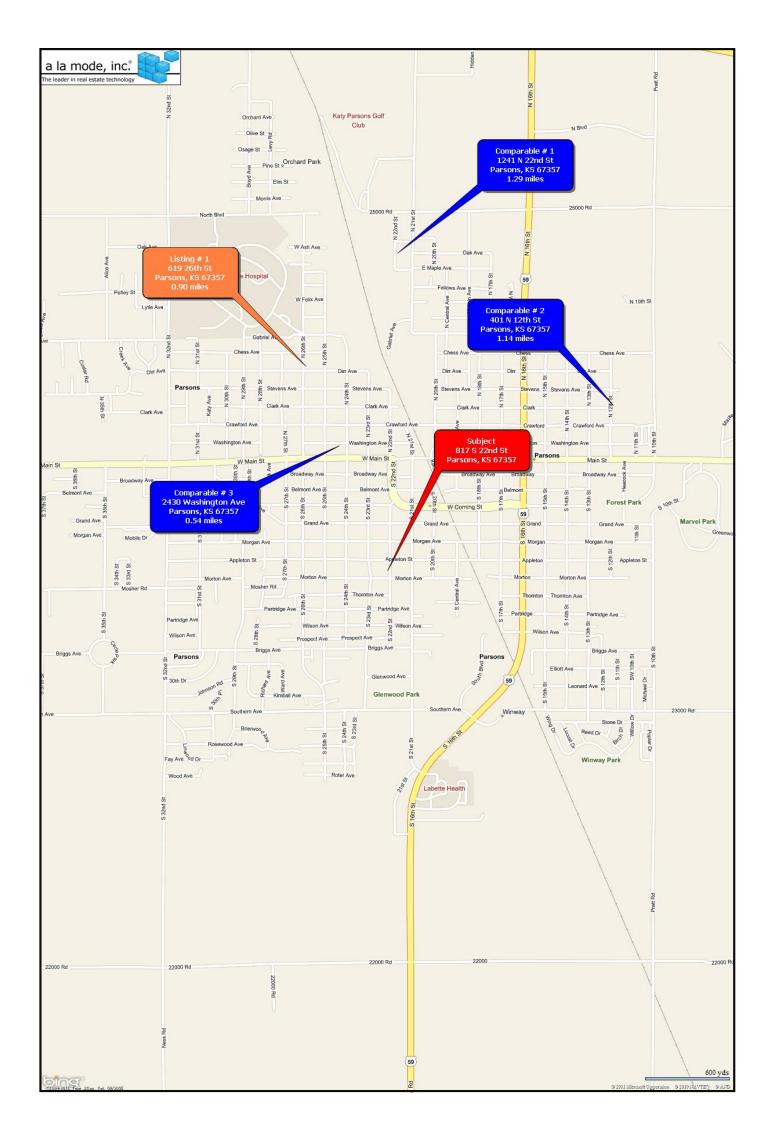

#### **DESCRIPTION**

Lender: Ashen Coles/Boat Angel Client: Ashen Coles/Boat Angel

Purchaser/Borrower: n/a

Property Address: 817 S 22nd St

City: Parsons

County: Labette State: KS Zip: 67357-4526

Legal Description: Lots 2 & N/12 Lot 7, Blk 1 McDonald's Addt to the city of Parsons, Labette Co, KS

#### **LOCATED AT:**

817 S 22nd St Its 2 & N/12 Lot 7, Blk 1 McDonald's Addt to the city of Parsons, Labette Co, Parsons, KS 67357-4526